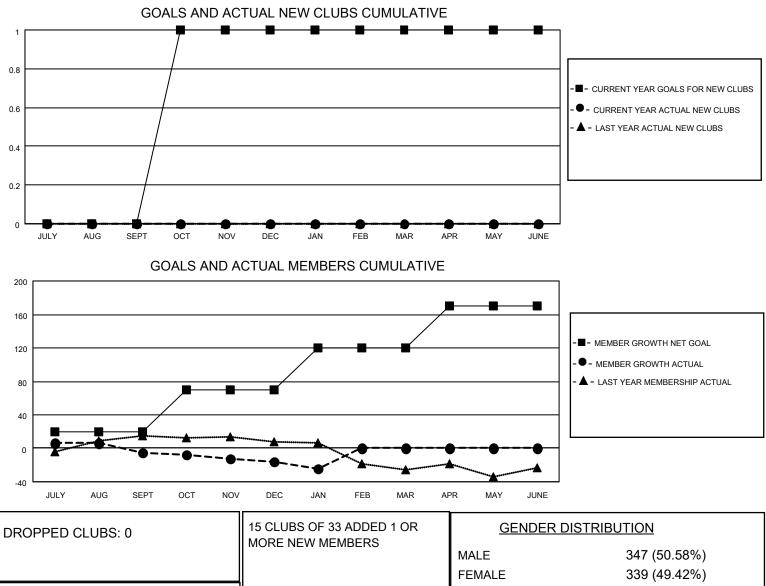

## LOCATION TEXAS

District 2 T3

Results as of: 1/31/2023

|                       | Club          | S         |               |                       | Mem                     | nbers                   |                                                    |
|-----------------------|---------------|-----------|---------------|-----------------------|-------------------------|-------------------------|----------------------------------------------------|
| RESULTS FOR 2022-2023 |               |           |               | RESULTS FOR 2022-2023 |                         |                         |                                                    |
| QUARTER               | NEW CLUB GOAL | NEW CLUBS | DROPPED CLUBS | QUARTER MEM           | IBER GROWTH NET<br>GOAL | MEMBER GROWTH<br>ACTUAL | DROPPED<br>MEMBERS ACTUAL<br>(including transfers) |
| JULY/AUG/SEPT         | 0             | 0         | 0             | JULY/AUG/SEPT         | 20                      | 42                      | 35                                                 |
| OCT/NOV/DEC           | 1             | 0         | 0             | OCT/NOV/DEC           | 50                      | 17                      | 28                                                 |
| JAN/FEB/MAR           | 0             | 0         | 0             | JAN/FEB/MAR           | 50                      | 6                       | 15                                                 |
| APR/MAY/JUNE          | 0             | 0         | 0             | APR/MAY/JUNE          | 50                      | 0                       | 0                                                  |

|                 |    |                           | MALE                               | 347 (50.58%)<br>339 (49.42%) |
|-----------------|----|---------------------------|------------------------------------|------------------------------|
| DROPPED MEMBERS |    |                           | NON BINARY<br>PREFER NOT TO ANSWER | 0 (0.00%)                    |
| DECEASED        | 6  |                           | The entities for the Anomen        | 0 (0.00 %)                   |
| CLUB CANCELLED  | 0  | CLICK HERE FOR CUMULATIVE | TOTAL FAMILY UNIT MEMBERS          | S 88                         |
| OTHER           | 72 | MEMBERSHIP DATA           |                                    |                              |
| TOTAL           | 78 |                           | FAMILY MEMBERS PAYING HA           | LF DUES 45                   |
|                 |    |                           |                                    |                              |